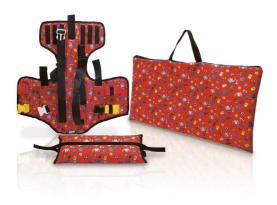

## **FEATURES**

The spinal immobilizer "MED PED" is ideal for the immobilization and extraction of a patient blocked in an emergency situation as in case of accident. Thanks to its shape and structure, it allows to fix horizzontally and vertically the head and spine to limit all the injuries resulting from a wrong transport of the patient. It is supplied with buckles and belts of different colours for an easy usage, padded cushion and two rip-off straps for forehead and chin. Complete with bag for the transport.