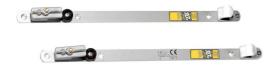

## 614

Certified horizontal fastening system for scoop stretchers

## **FEATURES**

Aluminium support with safe quick-locking device for wall mount or horizontal storage of a scoop stretcher.

Device certified according to the European harmonized standards UNI EN 1789

## MAIN FEATURES

| Length (cm) | 50,5 |
|-------------|------|
| Width (cm)  | 2,5  |
| Height (cm) | 6,5  |
| Weight (kg) | 0,7  |