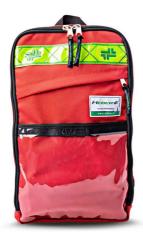

# 1390

Red cordura backpack "Yankee"

#### **FEATURES**

Compact and functional backpack. Made of tear-proof fabric, it is equipped with a front and a main pockets for housing medical supplies. Large high visibility reflective strips on the front side and on the shoulder straps. It is also reccomended for personal use, thanks to its small size.

Dimensions: 33 x 49 x 8 cm (W x H x D). Weight:1 kg