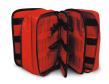

# 1390

Red cordura backpack "Yankee"

#### **FEATURES**

Compact and functional backpack. Made of tear-proof fabric, it is equipped with a front and a main pockets for housing medical supplies. Large high visibility reflective strips on the front side and on the shoulder straps. It is also reccomended for personal use, thanks to its small size.

Dimensions: 33 x 49 x 8 cm (W x H x D). Weight:1 kg