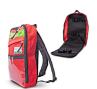

# 1390

Red cordura backpack "Yankee"

#### **FEATURES**

Compact and functional backpack. Made of tear-proof fabric, it is equipped with a front and a main pockets for housing medical supplies. Large high visibility reflective strips on the front side and on the shoulder straps. It is also reccomended for personal use, thanks to its small size.

Dimensions: 33 x 49 x 8 cm (W x H x D). Weight:1 kg