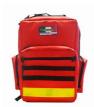

# 1390

Red cordura backpack "Yankee"

#### **FEATURES**

Compact and functional backpack. Made of tear-proof fabric, it is equipped with a front and a main pockets for housing medical supplies. Large high visibility reflective strips on the front side and on the shoulder straps. It is also reccomended for personal use, thanks to its small size.

Dimensions: 33 x 49 x 8 cm (W x H x D). Weight:1 kg