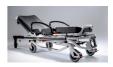

# **7300** MeBer-X

"MeBer-X" Multi-level stretcher complete with mattress and belts

#### **FEATURES**

MeBer-X, our "X" frame multilevel stretcher, has been designed in order to make the loading, unloading, lifting and lowering of the patient operations simpler and more ergonomic.

The main feature is the 9-height adjustment that facilitates transhipment and manoeuvrability in any condition. Made of aluminium alloy, the stretcher has a load capacity of up to 320 kg, which guarantees maximum safety even for the transportation of bariatric patients.

Unique features:

- 4 swivel castors with a diameter of 200 mm;
- washable and sanitisable aluminium bed;
- adjustable backrest from 0  $^{\circ}$  to 80  $^{\circ}$ , lockable in any position;
- Trendelenburg and Fowler configuration;
- retractable loading trolley.

## MAIN FEATURES

| Weight (kg)             | 45,9     |
|-------------------------|----------|
| Length (cm)             | 166      |
| Max length (cm)         | 197      |
| Min height (cm)         | 40,5     |
| Max height (cm)         | 123      |
| Min loading height (cm) | 0        |
| Max loading height (cm) | 85,5     |
| Width (cm)              | 60       |
| Loading capacity (kg)   | 320      |
| Multilevel              | <b>⊌</b> |