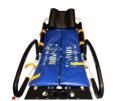

# **7300** MeBer-X

"MeBer-X" Multi-level stretcher complete with mattress and belts

#### **FEATURES**

MeBer-X, our "X" frame multilevel stretcher, has been designed in order to make the loading, unloading, lifting and lowering of the patient operations simpler and more ergonomic.

The main feature is the 9-height adjustment that facilitates transhipment and manoeuvrability in any condition. Made of aluminium alloy, the stretcher has a load capacity of up to 320 kg, which guarantees maximum safety even for the transportation of bariatric patients.

Unique features:

- 4 swivel castors with a diameter of 200 mm;
- washable and sanitisable aluminium bed;
- adjustable backrest from 0  $^{\circ}$  to 80  $^{\circ}$ , lockable in any position;
- Trendelenburg and Fowler configuration;
- retractable loading trolley.