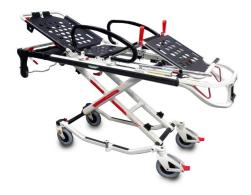

# **7300** MeBer-X

"MeBer-X" Multi-level stretcher complete with mattress and belts

#### **FEATURES**

MeBer-X, our "X" frame multilevel stretcher, has been designed in order to make the loading, unloading, lifting and lowering of the patient operations simpler and more ergonomic.

The main feature is the 9-height adjustment that facilitates transhipment and manoeuvrability in any condition. Made of aluminium alloy, the stretcher has a load capacity of up to 320 kg, which guarantees maximum safety even for the transportation of bariatric patients.

Unique features:

- 4 swivel castors with a diameter of 200 mm;
- washable and sanitisable aluminium bed;
- adjustable backrest from 0  $^{\circ}$  to 80  $^{\circ}$ , lockable in any position;
- Trendelenburg and Fowler configuration;
- retractable loading trolley.