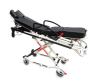

#### **FEATURES**

MeBer-X, our "X" frame multilevel stretcher, has been designed in order to make the loading, unloading, lifting and lowering of the patient operations simpler and more ergonomic.

The main feature is the 9-height adjustment that facilitates transhipment and manoeuvrability in any condition. Made of aluminium alloy, the stretcher has a load capacity of up to 320 kg, which guarantees maximum safety even for the transportation of bariatric patients.

Unique features:

- 4 swivel castors with a diameter of 200 mm;
- washable and sanitisable aluminium bed;
- adjustable backrest from 0  $^{\circ}$  to 80  $^{\circ}$ , lockable in any position;
- Trendelenburg and Fowler configuration;
- retractable loading trolley.