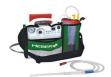

## **SEE ALSO**

Cormos 11010/FA
Portable aspirator for secretions
with autoclavable canister