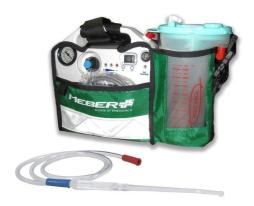

# **11010/LN** Cormos

Portable aspirator for secretions with disposable liner

#### **FEATURES**

Medical aspirator for secretions CORMOS, compact and powerful, indicated for emergency services. CORMOS works directly with the 12V. cc. of the vehicle or with an inner accumulator with more than 45 min. of autonomy. CORMOS is silent and powerful thanks to its engine of 25 litres/min which enables a constant aspiration, with control manometer, positioned on the front of the aspirator, superior to 850 mbar. Easy to carry thanks to its particular and compact dimension, the anatomic handle and its limited weight of 4,6 Kg. New case design, made of ABS/UL high resistance anti-shock with dimension of cm 34x11x24. It is supplied with 1000 ml disposable liner, green MeBer bag, suction rigid probe with hose and rechargeable bracket 10G.

#### MAIN FEATURES

| Width (cm)  | 34  |
|-------------|-----|
| Height (cm) | 24  |
| Depth (cm.) | 11  |
| Weight (kg) | 4,6 |