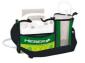

rgeable bracket 10G.

The "CORMOS" aspirator for secretions is manufactured according to the ISO 10079-1:2009 product normative, IIb class, EN 1789 and is certified CE 0123, according to the directive 93/42/CEE for medical devices and european directive 104 (automotive).

#### MAIN FEATURES

| Width (cm)  | 34  |
|-------------|-----|
| Height (cm) | 24  |
| Depth (cm.) | 11  |
| Weight (kg) | 4,6 |

## **SEE ALSO**



Cormos 11010/FA
Portable aspirator for secretions
with autoclavable canister

## **ACCESSORIES**



11025 Serres disposable liners 1000 ml (x 12 pz/pcs.)



11024 Serres disposable liners 1000 ml (x 6 pz/pcs.)



11034 Battery charger for Cormos 2 poles



11023
10g certified wall bracket with integrated charging system for CORMOS and CORMOS PLUS

## STANDARD ACCESSORIES





**11016**Green carrying bag for suction unit