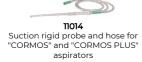

#### **FEATURES**

Medical aspirator for secretions CORMOS, compact and powerful, indicated for emergency services. CORMOS works directly with the 12V. cc. of the vehicle or with an inner accumulator with more than 45 min. of autonomy. CORMOS is silent and powerful thanks to its engine of 25 litres/min which enables a constant aspiration, with control manometer, positioned on the front of the aspirator, superior to 850 mbar. Easy to carry thanks to its particular and compact dimension, the anatomic handle and its limited weight of 4,6 Kg. New case design, made of ABS/UL high resistance anti-shock with dimension of cm 34x11x24. It is supplied with 1000 ml disposable liner, green MeBer bag, suction rigid probe with hose and rechargeable bracket 10G.