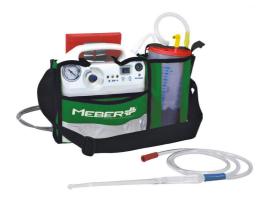

# 11010/FA Cormos

Portable aspirator for secretions with autoclavable canister

## FEATURES

Portable aspirator for secretions CORMOS with autoclavable liner, green MeBer bag, suction rigid probe with hose and rechargeable bracket 10G. Indicated for emergency services. CORMOS works directly with the 12V. cc. of the vehicle or with an inner accumulator with more than 45 min. of autonomy. CORMOS is silent and powerful thanks to its engine of 25 litres/min which enables a constant aspiration, with control manometer, positioned on the front of the aspirator, superior to 850 mbar. Easy to carry thanks to its particular and compact dimension, the anatomic handle and its limited weight of 4,6 Kg. New case design, made of ABS/UL high resistance anti-shock with dimension of cm 34x11x24. It is supplied with 1000 ml autoclavable canister with safety valve and antibacterial filter to fix directly onto the cap. The "CORMOS" aspirator for secretions is manufactured according to the ISO 10079-12009 product normative, IIb class, EN 1789 and is certified CE 0123, according to the directive 93/42/CEE for medical devices and european directive 104 (automotive).

#### MAIN FEATURES

| Width (cm)  | 34  |
|-------------|-----|
| Height (cm) | 24  |
| Depth (cm.) | 11  |
| Weight (kg) | 4,6 |