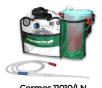

## SEE ALSO

Cormos 11010/LN Portable aspirator for secretions with disposable liner