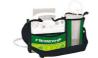

# 11010/FA Cormos

Portable aspirator for secretions with autoclavable canister

## FEATURES

Portable aspirator for secretions CORMOS with autoclavable liner, green MeBer bag, suction rigid probe with hose and rechargeable bracket 10G. Indicated for emergency services. CORMOS works directly with the 12V. cc. of the vehicle or with an inner accumulator with more than 45 min. of autonomy. CORMOS is silent and powerful thanks to its engine of 25 litres/min which enables a constant aspiration, with control manometer, positioned on the front of the aspirator, superior to 850 mbar. Easy to carry thanks to its particular and compact dimension, the anatomic handle and its limited weight of 4,6 Kg. New case design, made of ABS/UL high resistance anti-shock with dimension of cm 34x11x24. It is supplied with 1000 ml autoclavable canister with safety valve and antibacterial filter to fix directly onto the cap. The "CORMOS" aspirator for secretions is manufactured according to the ISO 10079-12009 product normative, IIb class, EN 1789 and is certified CE 0123, according to the directive 93/42/CEE for medical devices and european directive 104 (automotive).